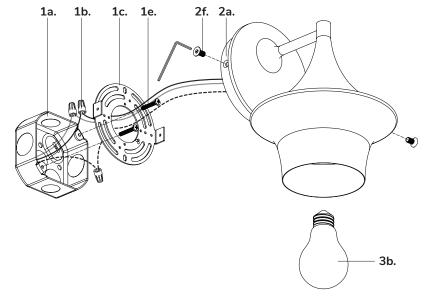

# **ASSEMBLY INSTRUCTIONS**

### Step 1

Remove fixture from its original package.

Separate mounting plate (1c) from canopy (2a) by removing set screws (2f) with allen key.

### Step 3

Attach mounting plate (1c) to electrical junction box (1a) using junction box screws provided (1e) in hardware package.

## Step 4

Make proper electrical connections (black to hot "L", white to neutral "N",  $\boldsymbol{ground}$  to "GND") with wire nuts (1b) provided in hardware

# Step 5

Attach canopy (2a) to mounting plate (1c) with set screws (2f) and allen key.

### Step 6

Install the recommended lamp (3b) (not provided) (referred on the socket label for maximum wattage and type) to fixture socket.

You are now ready to enjoy your fixture.

P. 1.855.855.8926

CANADA: 19054 28th Ave., - Surrey, BC V3Z 6M3